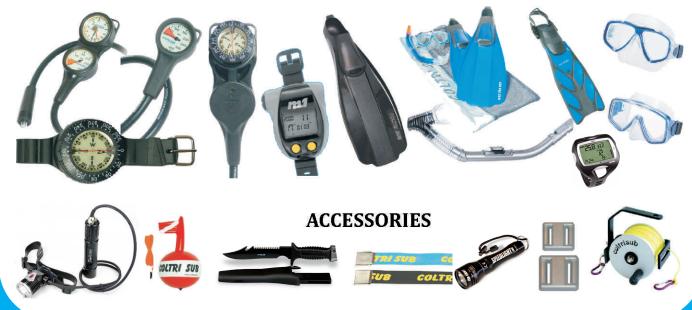

#### **REGULATORS**

#### 1st STAGE:

Balanced diaphragm. INT 230 Bar DIN 230 /300 Bar Ports: 2 HP, 4 LP

### 2nd STAGE:

Silicon Exhaust diaphragms & Mouthpiece: Hose length: 73 cm

# **BCDs & TANKS**

BCDs w/Weight pockets, Piston Inflator, Rapid dumping valves, D-Rings Backpack with padded cover for Single or Twin Tank.

Tanks Made of Alloy Steel or Aluminum. Single 10-12 L Tanks. Twin 2x10L.

#### **INSTRUMENTS**

PRESSURE GAGE, DEPTH GAGE, COMPASS, CONSOLE (Consisting of all), DIVE COMPUTER for Traditional Dive Functions, Surface Functions, Alarms etc.

#### FINS-SNORKEL-MASK

FINS come in EVA or Polypropylene Ruber - Open Heel & Full Foot Type. MASKS are Single & Twin Lens with Tempered Glass. SNORKEL have clear silicon mouthpiece.