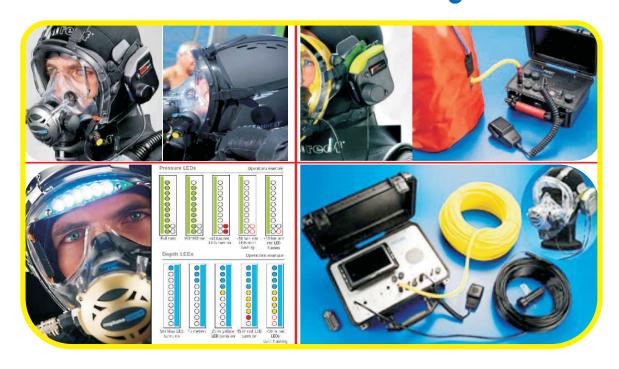

#### **FULL FACE MASK**

FULL FACE Diving Mask with (optional) features / accessories of UNDER WATER COMMUNICATION CONNECTION, DIVE HELMET, Built in S.D.V.L. (SHIELD DISPLAY of Pressure of Air in Tank + Depth and VISOR LIGHTS) etc.

## **U.W. COMMUNICATION**

WIRELESS and HARD WIRE Under Water

Communication System for Diver-to-Diver and Diver-to-Surface Two Way Audio Communication both WIRE and WIRELESS type. Also UNDER WATER VIDEO CAMERA with INTEGRATED AUDIO COMMUNICATION.New Introduction Includes UNDER WATER CELL PHONES.