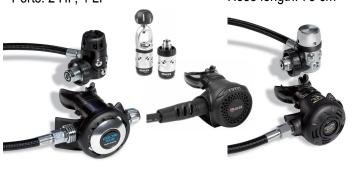

#### **REGULATORS**

#### 1st STAGE:

Balanced diaphragm. INT 230 Bar DIN 230 /300 Bar Ports: 2 HP, 4 LP

### 2nd STAGE:

Silicon Exhaust diaphragms & Mouthpiece: Hose length: 73 cm