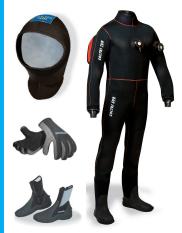

#### **DRY & WET SUITS & ACCESSORIES**

**DRY SUITS** made or 3 or 5 mm Pre-compressed Neoprene. Come with Attached Boots and a Hood. Hose fo Inflation and Rapid Dumping Valves.

Also available are Dry Suit **UNDERSUITS**.

WET SUITS come in One Piece (Overall) or Two Piece (LongJohn + Jacket) Design with or without Hood. Come in 3, 5 or 7mm thick Neoprene. Neoprene SHORTIES / Half Suits come in 3mm Neoprene.

Accessories: GLOVES, SOCKS, BOOTS and HOODS.