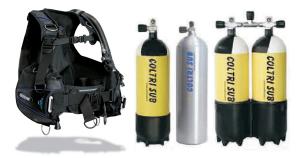

# **BCDs & TANKS**

BCDs w/Weight pockets, Piston Inflator, Rapid dumping valves, D-Rings Backpack with padded cover for Single or Twin Tank.

Tanks Made of Alloy Steel or Aluminum. Single 10-12 L Tanks. Twin 2x10L.