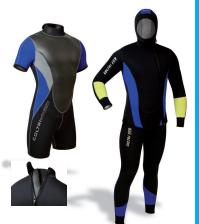

WET SUITS come in One Piece (Overall) or Two Piece (LongJohn + Jacket) Design with or without Hood. Come in 3, 5 or 7mm thick Neoprene. Neoprene SHORTIES / Half Suits come in 3mm Neoprene.

Accessories: GLOVES, SOCKS, BOOTS and HOODS.