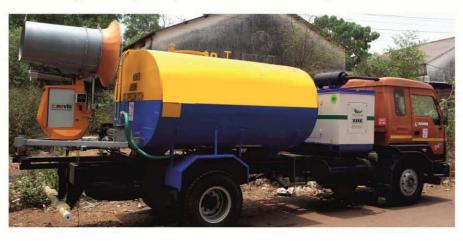

#### Unique Truck Mounted System (TMS) for total flexibility

The Mist Cannon Truck Mounted System gives you the flexibility of using the system even when there is no water or electrical connections available on site.

It is a complete unit with genset, Mist Cannon and water tanker on a truck.

It is a completely mobile system and comes with an optional additional pump for connecting external hose to the tank.