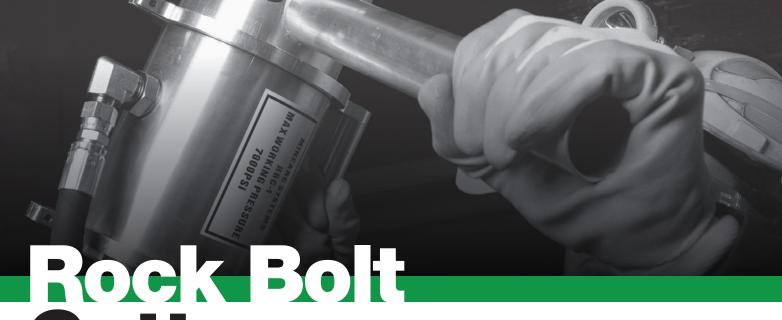

Cutter

MineARC Systems has developed a safe and simple method for the cutting and removal of tails from roof bolts.

Traditionally the task of cutting thread bar bolt (gewi bar) and cable bolt tails has been a challenging and dangerous exercise with operational and safety concerns associated with grinding and oxycutting.

MineARC's hydraulic Rock Bolt Cutter has been developed in conjunction with major mining and contracting companies to be safe, easy to use, lightweight and yet still powerful enough to cut thread bar bolt (gewi bar) and cable bolts within 20 seconds.

## **FEATURES**

- · Safe to use
- No grinding or oxycutting
- Quick and easy to use (20 sec)
- No 'Hot-Work Permit' required
- Cuts through 25mm thread bar bolt (gewi bar)
- Cuts through 25mm cable bolts
- Removable cutting head and die