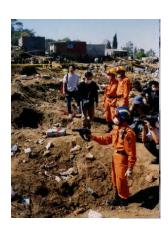

#### **DISASTER SEARCH**

EARTHQUAKE - BUILDING OR STRUCTURAL COLLAPSE, FIRE - SMOKE, LAND SLIDE, FLOODS - PEOPLE TRAPPED UNDER WATER - TO LOCATE SURVIVORS FROM OUTSIDE