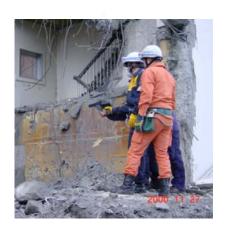

#### **MINE RESCUE**

SEARCH FOR MINERS TRAPPED IN FLOODED OR COLLAPSED MINE FROM SURFACE.

LOCATE TERRORISTS HIDING BEHIND BARRIERS, IN BUSHES & BUILDINGS – FROM A DISTANCE BORDER PATROLLING COMBING ACTIVITIES TRACK THEIR MOVEMENTS