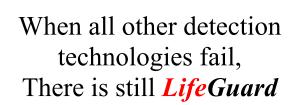

#### **DISASTER SEARCH**

EARTHQUAKE - BUILDING OR STRUCTURAL COLLAPSE, FIRE - SMOKE, LAND SLIDE, FLOODS - PEOPLE TRAPPED UNDER WATER - TO LOCATE SURVIVORS FROM OUTSIDE